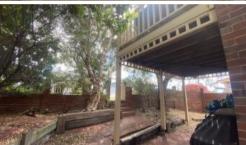

#### Downstairs:

- Two minor bedrooms (1 with built in robe)
- Main bathroom with vanity & shower in neutral tones
- Laundry with door to exterior
- · Separate toilet
- Through the design of the double garage, it can also be used as an alfresco area.
- · Enclosed backyard
- Shed