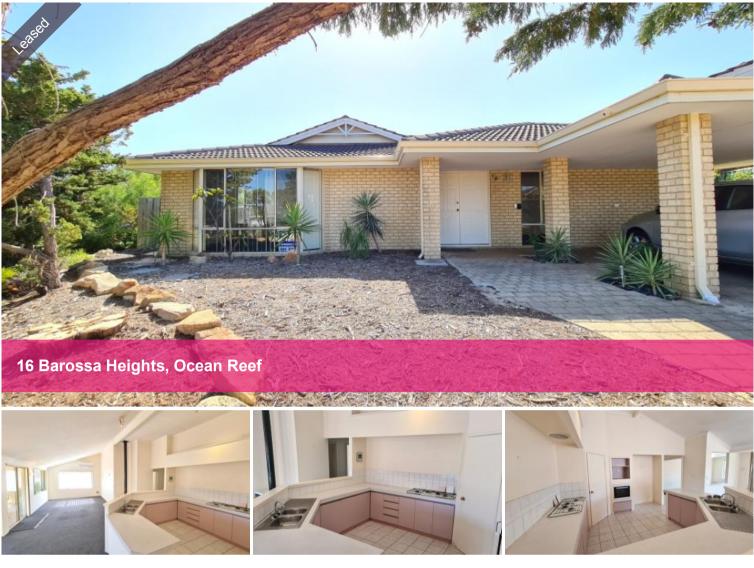

# Family home near the beach.

Large family home in a quiet in cul-de-sac only a couple of minutes from the beach.

#### Features:

- Large master bedroom with A/C, WIR & ensuite with large corner bath & separate shower
- Minor bedrooms have ceiling fans & BIRs
- Main bathroom has bath & separate shower
- Spacious family kitchen with gas cooktop & electric oven
- Large family room with vaulted ceiling & reverse cycle A/C
- Separate lounge
- Pergola out the back & space for kids or pet to play
- Double carport