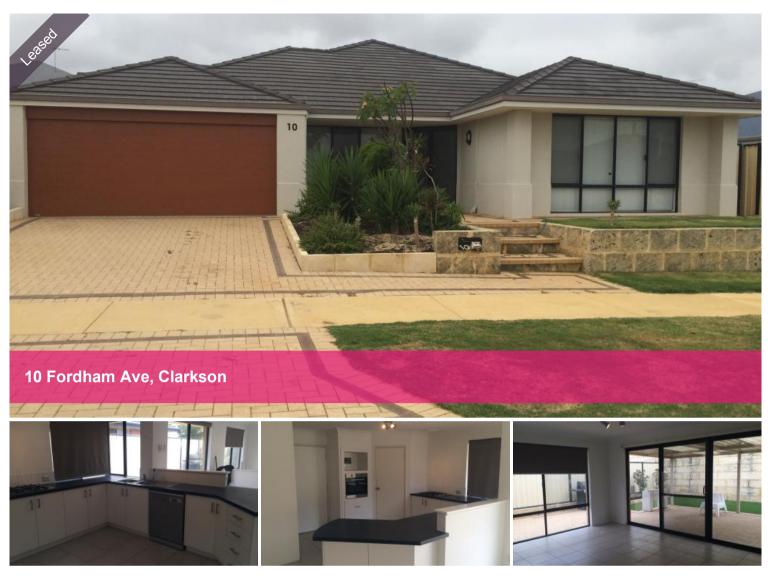

# Huge family home

This family home has plenty of living space and has no carpets, just tiles & wooden flooring throughout. Close to lovely parks and walking distance to schools.

### Features:

- 4 Bedrooms
- Master bedroom can fit king size bed with plenty of room to spare
- Big corner bath in ensuite
- Minor bedrooms all double sized
- Open plan kitchen/meals/family room
- Huge front lounge
- Ducted evaporative A/C
- Double remote garage
- Undercover paved patio area
- Large artificial lawn at the rear