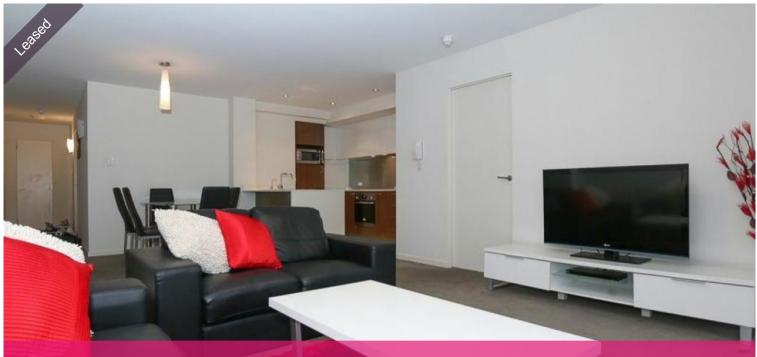

# **Inner City Apartment**

Situated on the 6th floor of East Perth's X2 complex, just one street back from sprawling Langley Park and only footsteps away from our picturesque Swan River foreshore,

#### Features:

- Fully Furnished & Equipped
- 2 generous sized bedrooms with built in robes
- Ensuite to main bedroom
- Open Plan Kitchen with stone bench tops, stainless steel appliances and water filtration system
- Spacious and open plan living area
- Air Conditioning
- Dishwasher
- 1 undercover secure car bay
- 1 secure storeroom