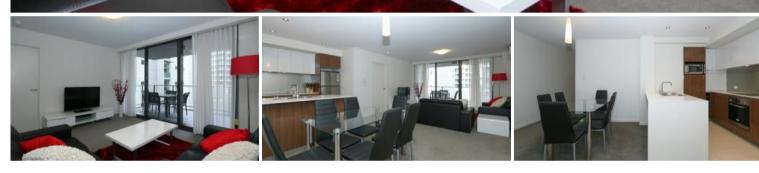

#### Features:

- Fully Furnished & Equipped
- 2 generous sized bedrooms with built in robes
- Ensuite to main bedroom
- Open Plan Kitchen with stone bench tops, stainless steel appliances and water filtration system
- Spacious and open plan living area
- Air Conditioning
- Dishwasher
- 1 undercover secure car bay
- 1 secure storeroom

## Complex Features:

- Lap Pool
- · Heated outdoor Spa
- BBQ Area
- Secure entrance with intercom system
- Gym Facilities
- Games Room with pool table
- Conference Room

| Price         | \$700 per week |
|---------------|----------------|
| Property Type | Rental         |
| Property ID   | 29534          |