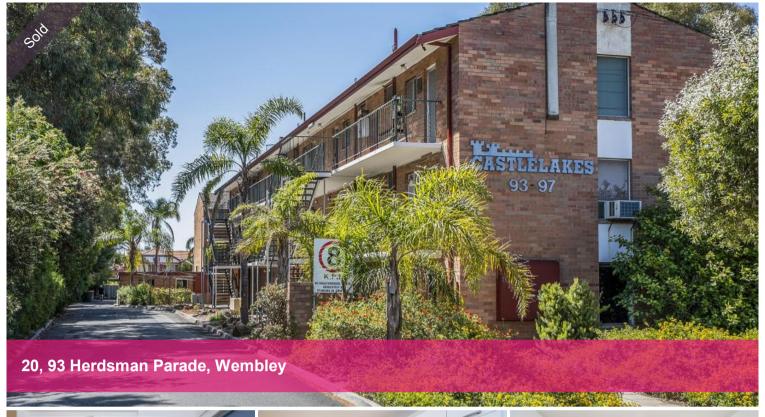

## **Ground Floor Gem!**

Nicely presented ground floor apartment with private courtyard nestled away at the rear of this quiet complex.

It offers spacious lounge living with separate dining featuring timber finish flooring, tastefully renovated kitchen/meals with an abundance of bench and cupboard space, two good size bedrooms (both with built in robes) serviced by a central bathroom.