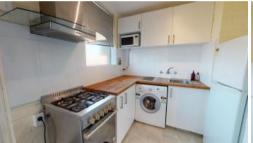

# The Wright Apartment

This one-bedroom, one-bathroom apartment is well positioned right by HBF park.

The location is unbeatable. Here you are a stroll away from the iconic Brisbane Hotel, HBF Park is at the start of the street, you have buses everywhere and you're walking distance to East Perth Train Station.

### Features:

- Third floor apartment no lift
- Partly furnished. Includes washing machine, fridge and Kitchen utensils
- Functional kitchen with a large island / dining table.
- Wardrobe in bedroom
- Air-conditioning
- Small complex 24 apartments
- One car bay