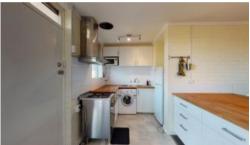

# The Wright Apartment

This one-bedroom, one-bathroom apartment is well positioned right by HBF park.

The location is unbeatable. Here you are a stroll away from the iconic Brisbane Hotel, HBF Park is at the start of the street, you have buses everywhere and you're walking distance to East Perth Train Station.

### Features:

- Third floor apartment no lift
- Partly furnished. Includes washing machine, fridge and Kitchen utensils
- Functional kitchen with a large island / dining table.
- Wardrobe in bedroom
- Air-conditioning
- Small complex 24 apartments
- One car bay