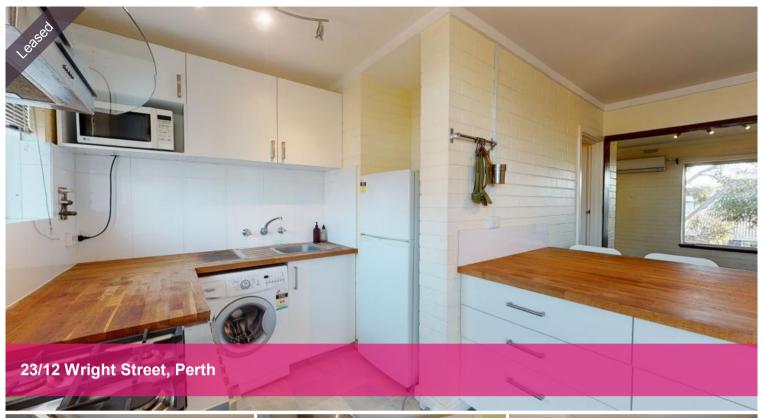

# The Wright Apartment

This one-bedroom, one-bathroom apartment is well positioned right by HBF park.

The location is unbeatable. Here you are a stroll away from the iconic Brisbane Hotel, HBF Park is at the start of the street, you have buses everywhere and you're walking distance to East Perth Train Station.

### Features:

- Third floor apartment no lift
- Partly furnished. Includes washing machine, fridge and Kitchen utensils
- Functional kitchen with a large island / dining table.
- Wardrobe in bedroom
- Air-conditioning
- Small complex 24 apartments
- One car bay