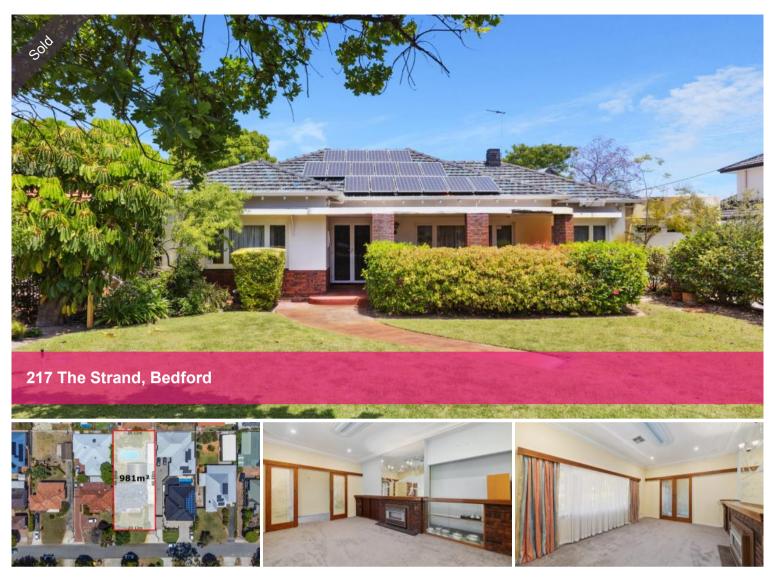

## **Entertainers** Oasis

Step inside this charming 1958 mid-century home nestled on a sprawling 981 sqm block with exceptional development potential. Adorned with original features, spacious interior, high ceilings and natural light, this residence is the perfect blank canvas to create your dream abode while keeping the homes heritage charm. Situated on a quiet leafy street in Bedford this character home boasts 3 bedrooms, 1 bathrooms, 2 car garage, outdoor entertaining area, below ground swimming pool and a separate 1 bedroom, 1 bathroom studio.

Upon arrival you will be greeted by beautiful manicured gardens, large grassed area and front porch. This spacious home takes full advantage of the functional floorplan offering 3 large bedrooms, renovated bathroom, separate living area with feature bar, dining area and large kitchen overlooking the backyard.

Entertaining is made simple with the huge covered alfresco area which overlooks the sparkling below ground swimming pool and tranquil garden. This is the perfect place to entertain family & friends with ample room for your kids to run, swim and play, perfect for those hot summers days. A separate 1 bedroom studio with bathroom is situated next to the swimming pool providing the perfect place for guests, a home office or even a potential income source.

# 🛏 4 🔊 2 🛱 2 👙 🗔 981 m2

| Price         | SOLD for \$930,000 |
|---------------|--------------------|
| Property Type | Residential        |
| Property ID   | 29549              |
| Land Area     | 981 m2             |