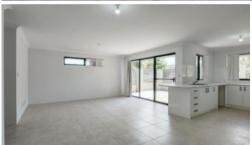

## Features:

- 4 bedrooms
- 2 bathrooms
- Open plan kitchen/lounge/dining
- Kitchen with gas cooktop, stone benchtops & stainless steel appliances
- Formal lounge to front of home
- Easy care tiling throughout
- Double remote garage
- · Low maintenance courtyard