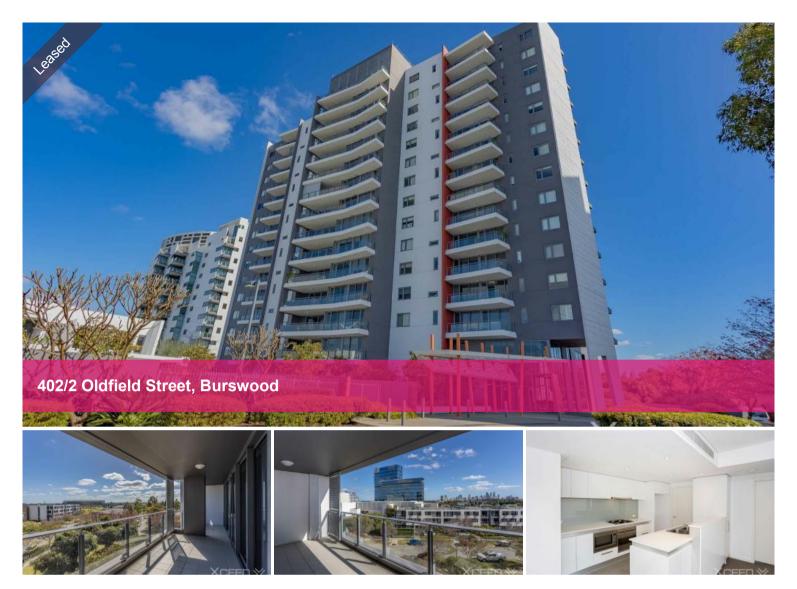

Lifestyle + Views + Location

This luxury 2 bedroom, 2 bathroom apartment located in prestigious 'Aqua Complex' located in Burswood Peninsula.

Take a walk along the river or dine out in style at one of the many 5-star restaurants that Crown has to offer, all within walking distance.

Features include:

- Located on level 4
- Unfurnished
- Modern kitchen with gas stove top & electric oven
- Master suite with walk in robes
- Ensuite with bath and his and her basins
- Ducted reverse cycle air conditioning throughout
- Separate laundry area
  - The dryer is NOT included
- Triple length balcony with City & Optus Stadium views
- Two secure undercover car bays Tandem
- Secure storeroom

## Complex Features:

- Secure complex with pool & BBQ area
- Double basement car space and storage
- Secure entrance with Video intercom security system and swipe card access