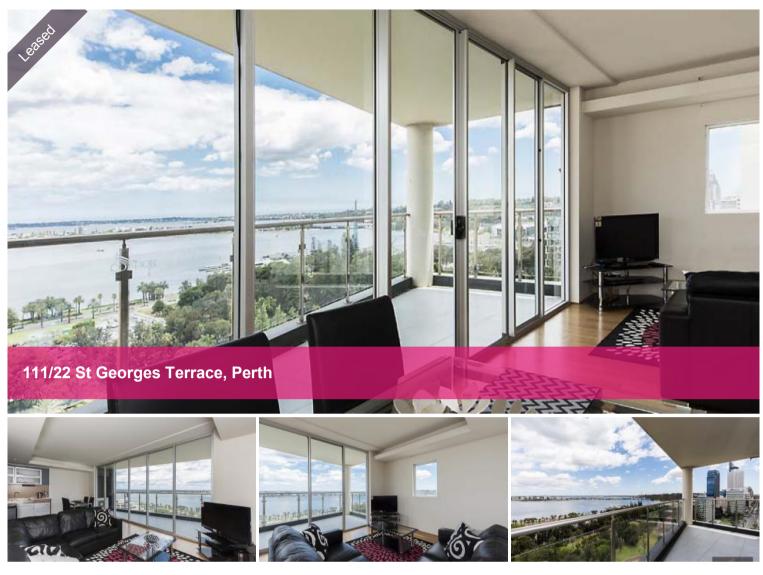

# Swan River Views

Welcome to 'Condor Tower' Award Wining Building. Located in the Heart of the City. Ideally located opposite the Perth Concert Hall and the Governor's Residence & just a short walk to the CBD, Swan River, shopping & entertainment precincts, Elizabeth Quay & Langley Park, Condor Tower is the location of choice of business professionals.

### **Apartment Features:**

- Fully furnished and equipped
- 2 Master bedrooms each with its own queen-size ensemble
- 1 Undercover secure parking bay
- Marble and Granite finishes throughout
- Island benchtop
- Dishwasher
- Internal laundry with washer & dryer
- Reverse cycle air-conditioning in both bedrooms and living/dining room area
- Bamboo flooring
- Spacious balcony area