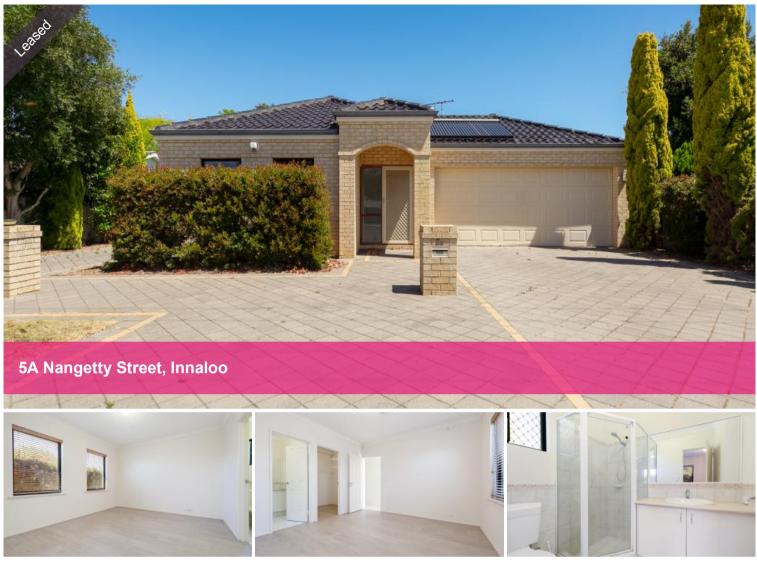

# IN THE HEART OF IT ALL

This home has enormous living areas, large pergola, and spacious garage, plus an abundance of space for parking at the front. The villa is located on a fantastic quiet street, but yet it is close to numerous amenities including Innaloo Shopping centre and it is only a 600-metre stroll from Stirling Train Station.

Features include:

Great sized living areas, with timber floors and high ceilings

Big dining area with tiled floors, high ceilings, gas point and direct access via a sliding door out to the paved outdoor entertaining are

The outdoor area is covered with a dome shape pergola, has quality paving and limestone feature planter boxes

Modern appointed kitchen, with an abundance of bench space and cupboards (including overhead cupboards), plus a corner pantry

- Big master bedroom with WIR and Ensuite
- Large second and third bedrooms, both with BIR's
- Laundry has trough with cabinet, linen cupboard and dryer

Double garage with store area, automatic door, and roller door access to the rear