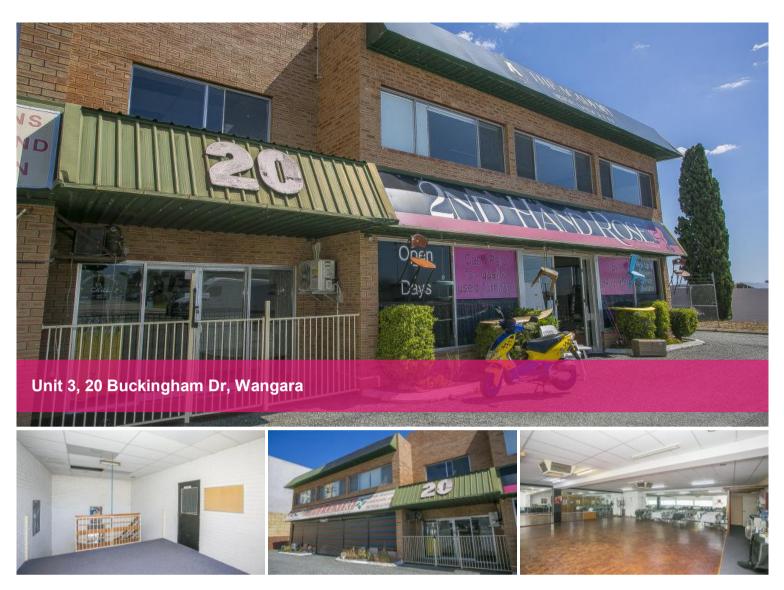

## For Sale \$499,000 plus GST or Part of property for lease

Located in the heart of Wangara, this property situated on the upper floor offers incredible value for money! With its prime location, affordable pricing, and a wide range of amenities nearby, it is an ideal choice! Located on the top floor comprising of a total area of 424m2, some features include evaporative aircondtioning, 4 x wc's, 2 x kitchenettes, plenty of parking available - also half of the property is available for lease

🗔 424 m2

| Price         | \$499,000 plus |
|---------------|----------------|
|               | GST            |
| Property Type | Commercial     |
| Property ID   | 29639          |
| Land Area     | 424 m2         |
| Warehouse     | 393 m2         |
| Area          |                |