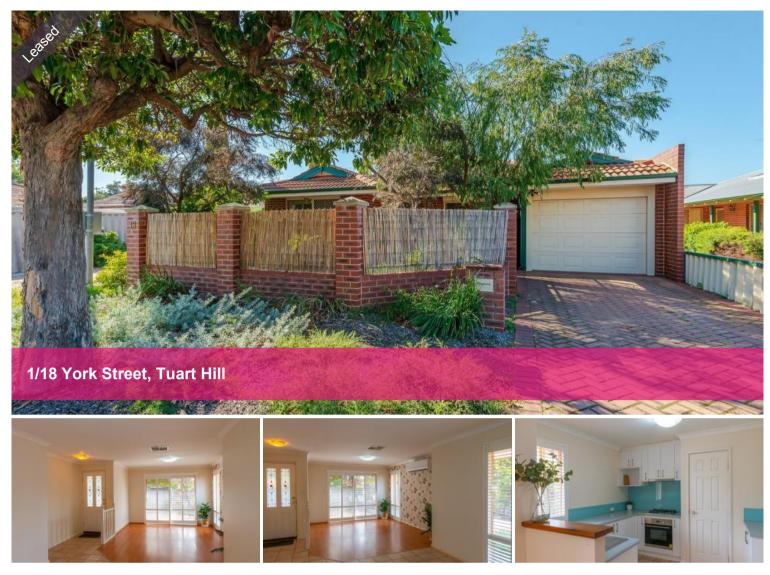

# Lovely Street Front Villa with Huge Courtyard

Perfect for the busy professional or young family, this delightful home is sure to please. Great location close to Main Street shops and excellent transport options.

### Features:

- 3 bedrooms
- 1 bathroom with separate bath
- Modern kitchen with gas cooktop & pantry
- Front lounge with plantation shutters
- Reverse cycle A/C to lounge & master bedroom
- Large private courtyard
- Single garage with additional parking
- Storage shed