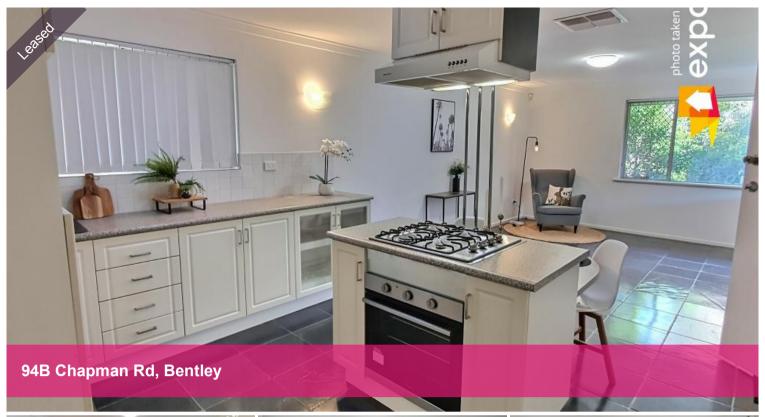

### Features:

- Kitchen with gas cooktop lots of bench space & storage
- Open plan kitchen/living/dining
- 2 bedrooms with mirrored BIRs
- Modern renovated bathroom
- Large laundry
- Ducted A/C
- Undercover parking