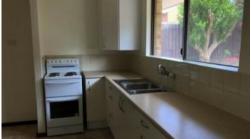

## Features:

- Formal lounge to front of home
- Split system air conditioner in front lounge
- Spacious Kitchen for your entrainment needs
- Master bedroom with built in robe

Pets: Small pets considered