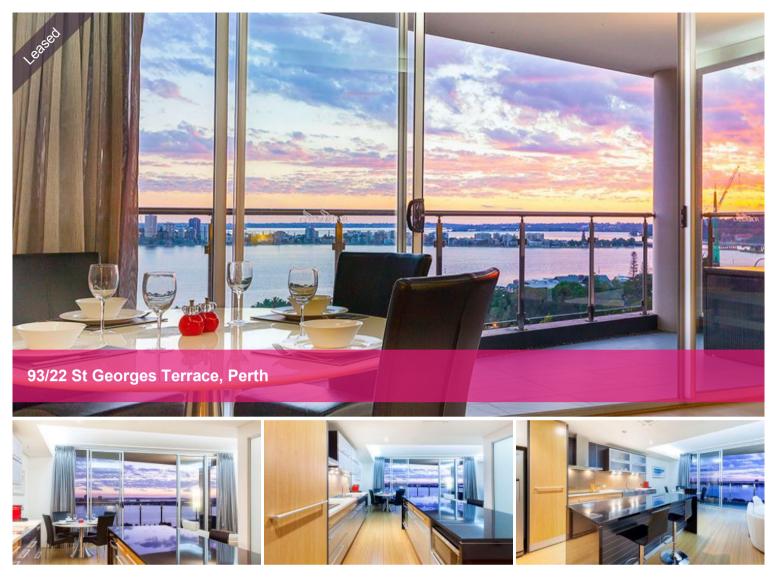

# Swan River Views

Welcome to 'Condor Tower'. Located in the heart of the city, walking distance to The Supreme Court Gardens, The Westin Hotel, The Treasury Como, cafes, bars and restaurants.

Features:

- Fully furnished & equipped
- 2 bedrooms
- 2 bathrooms
- 1 undercover parking bay
- Dishwasher
- Pantry space
- High ceilings
- Induction cooktop
- Central CBD location
- Security access into the building & floor level
- Bamboo flooring
- Air conditioning reverse cycle in each room with separate controls
- Facilities include swimming pool, 24- hour gymnasium, sauna and outdoor shower
- Water included in the rent