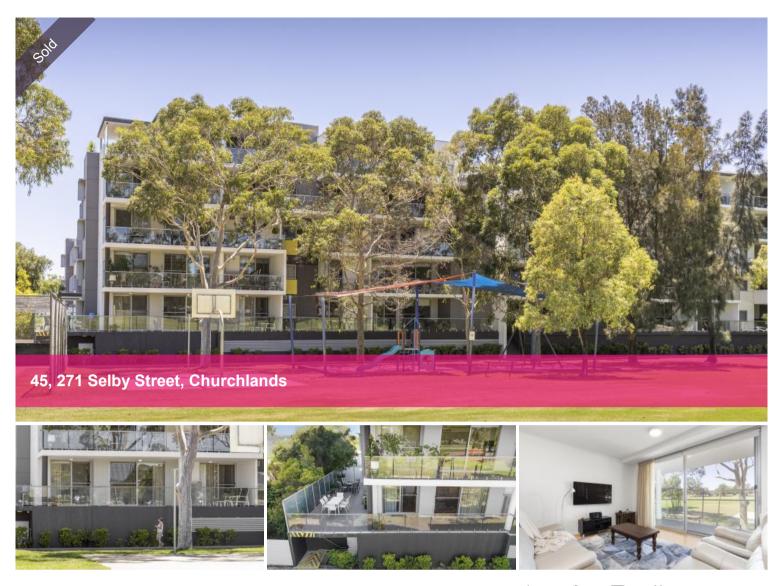

Highly Desirable Ground Floor Corner Apartment Under Offer-Home Open Cancelled. Apologies for any inconvenience.

Arguably the best apartment within highly regarded "Park Avenue". Overlooking acres of parkland and conveniently located on the borders of Churchlands, Floreat and Wembley this fabulous 3-bedroom, 2-bathroom ground floor, corner apartment boasts a huge wrap-around terrace balcony and private "house-like" living.

Entertain family & friends in the expansive open-plan living and dining area which incorporates a gourmet kitchen equipped with Bosch stainless steel appliances including induction cooktop, under-counter oven, dishwasher, large stone-top island bench and ample storage. Step outside via 2 sets of floor-to-ceiling sliding doors onto the huge 76 sqm terrace and take in the panoramic treetop views across delightful parkland and sports field.