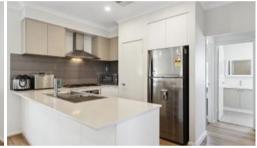

## What we Love

Contemporary two-tone rendered elevation with Colorbond roof, double remote garage and attractive, easy-care reticulated gardens. With 31 course ceilings to kitchen, living and dining, open plan living and dining space, with alfresco area under the main roof. Sleek kitchen with EssaStone bench tops, quality stainless steel appliances, tiled splash back and plenty of overhead cabinets. Spacious master suite with walk-in robes, large ensuite with shower, vanity and EssaStone bench tops