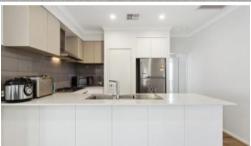

## What we Love

Contemporary two-tone rendered elevation with Colorbond roof, double remote garage and attractive, easy-care reticulated gardens. With 31 course ceilings to kitchen, living and dining, open plan living and dining space, with alfresco area under the main roof. Sleek kitchen with EssaStone bench tops, quality stainless steel appliances, tiled splash back and plenty of overhead cabinets. Spacious master suite with walk-in robes, large ensuite with shower, vanity and EssaStone bench tops