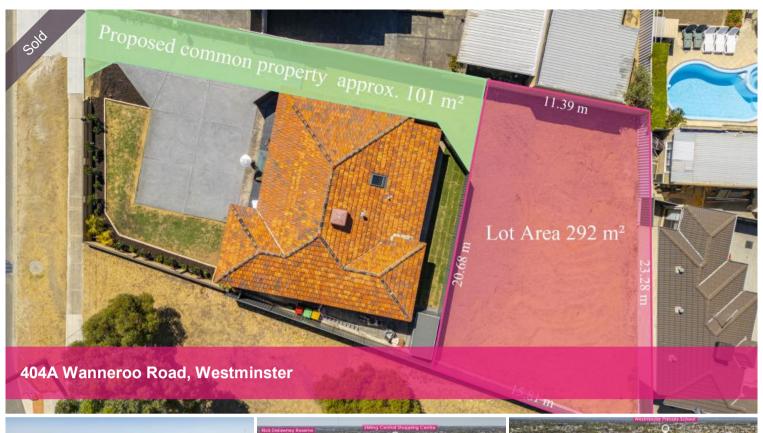

## Superb Parcel of Land

Tom Vlahos is proud to present this 292sqm (approx.) level parcel of land set at the rear in a great accessible location.

Build your dream home or investment property, excellent opportunity situated near public transport, amenities including shopping centre, schools, Karrinyup Road, a short drive to the Coast and City.

Don't miss out on this fresh parcel of Survey Strata land recently subdivided with Titles on the way! PLEASE ENQUIRE FOR A COPY.

Call Tom Vlahos 0408 427 514 for further information.

The above information provided has been furnished to us by the vendor/s. We have not verified whether or not that information is accurate and do not have any belief in one way or the other in its accuracy. We do not accept any responsibility to any person for its accuracy and do no more than pass it on. All interested parties should make and rely upon their own inquiries in order to determine whether or not this information is in fact accurate.

🖸 292 m2

Price SOLD for \$282,000

Property Type Residential Property ID 29993

Land Area 292 m2