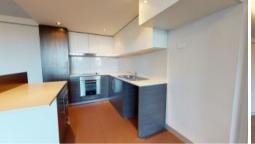

#### Features:

- Unfurnished
- 2 bedrooms spacious and each have their own bathroom
- 2 bathrooms
- · Spacious and modern kitchen
- Dishwasher & electric cooktop
- · Master with BIRs and ensuite
- 2nd bedroom with bath/laundry
- · Split System air con in living area
- Security intercom to main entry
- Storage area
- · Secure parking for 1 car