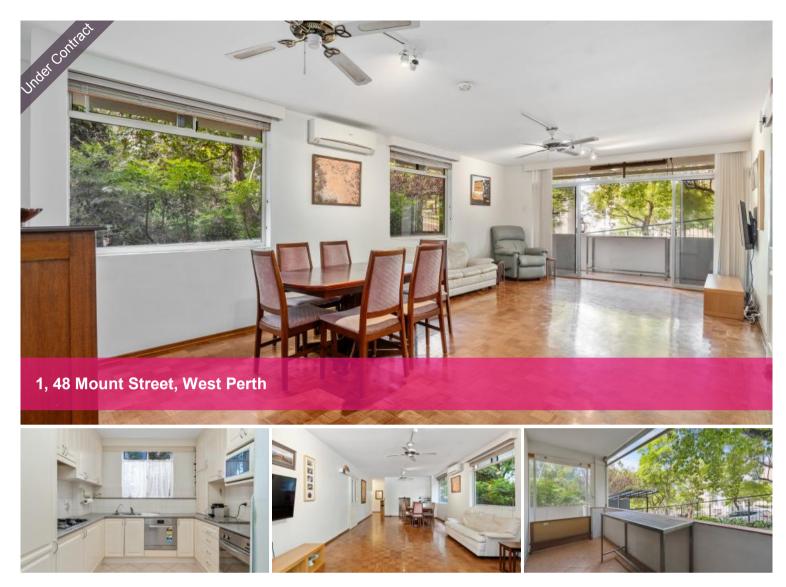

Nestled in this iconic landmark is a ground-level, Mount Street facing standalone apartment, offering a convenient inner-city lifestyle. Boasting a spacious kitchen with ample storage, complemented by a gas stove and electric oven, oak parquetry flooring throughout and an abundance of natural light. Enjoy two double-sized bedrooms, including a master bedroom fitted with floor-to-ceiling built-in robes and renovated bathroom with separate w/c.

Situated behind sliding doors is a wrap-around balcony offering river glimpses and views of picturesque gardens to the south and east. Additional features include a European-style enclosed laundry, reverse cycle air conditioning, and a secure undercover car bay with guest parking available.

## **Office Details**

Xceed Real Estate - Sales Level 8, 3 Hasler Road Herdsman, WA, 6017 Australia 08 9207 2088

Features;

- Ground floor, stand-alone apartment
- 2 bedrooms
- 1 bathroom
- Well-appointed kitchen
- Living/dining area
- Parquetry flooring
- Balcony
- European style laundry
- Reverse cycle air-conditioning
- Covered car bay
- Established gardens
- 138 sqm lot
- 124 sqm internal living