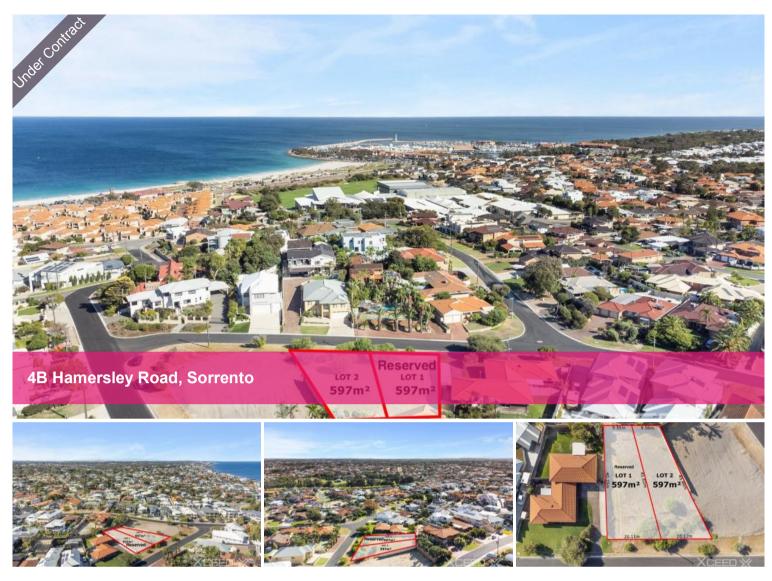

## All Offers Presented 1st July 2024

Realise your ultimate beachside lifestyle right here with this rare opportunity to build your dream home, just moments from the pristine Sorrento Beach. Perfectly positioned for the growing family, a life of abundance awaits with everything that matters right on your doorstep.

At an elevated position, this west-facing, cleared, vacant block at 597sqm, presents a unique opportunity to craft the home you've always wanted. Currently waiting on the completion of subdivision, buyers also have the desirable option to complete plans before settlement. The spacious land allows for various architectural designs, and being cleared and construction-ready, this is a rare chance for any lucky family to secure a blue-chip parcel of land to build your very own custom residence.