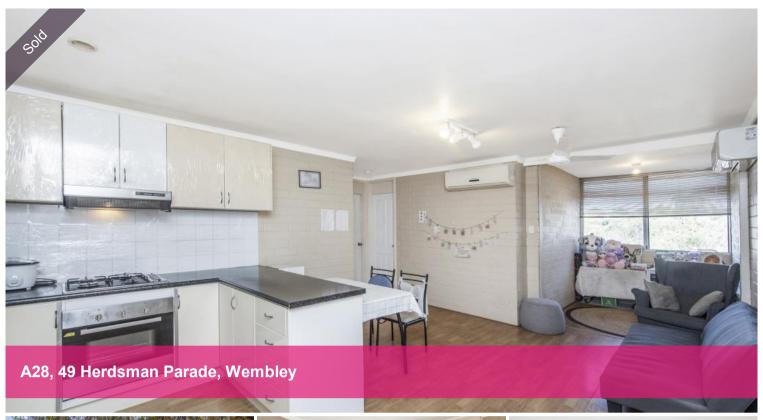

## Sought After Moondyne Gardens!!

The perfect blue chip investment with a brilliant long term tenant showing a very good return.

Be impressed from the moment you enter this beautifully presented top floor air conditioned apartment enjoying a lovely Eastern aspect flooding it with natural light.

Featuring timber finish flooring, it offers spacious open plan living with separate dining, modern kitchen with stainless steel appliances and plenty of bench and cupboard space.

Two good size bedrooms (both with built in robes and ceiling fans) serviced by a central bathroom/laundry with stylish full vanity cabinet to store everything.