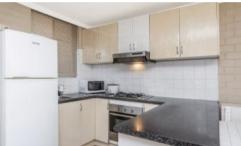

Featuring timber finish flooring, it offers spacious open plan living with separate dining, modern kitchen with stainless steel appliances and plenty of bench and cupboard space.

Two good size bedrooms (both with built in robes and ceiling fans) serviced by a central bathroom/laundry with stylish full vanity cabinet to store everything.