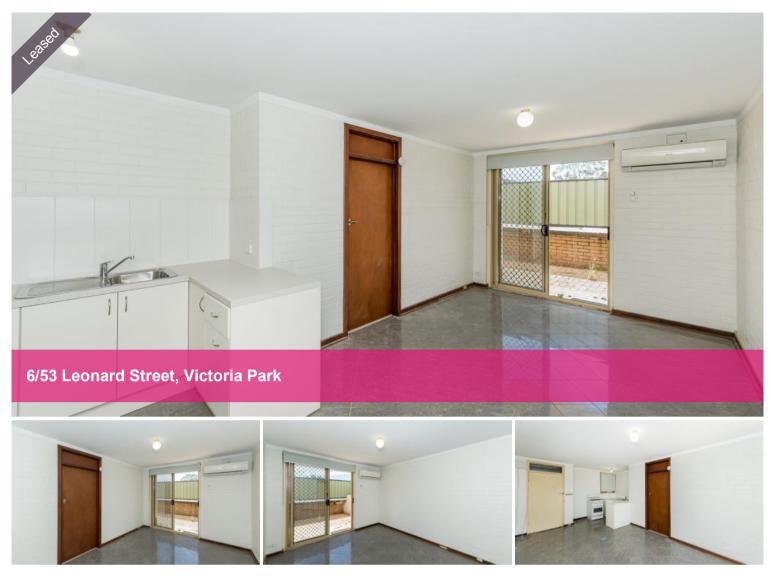

# Heart of Vic Park

This unit is situated in the heart of Victoria Park with easy access to the city, Optus Stadium and Curtin University. The cafes and restaurants of Victoria Park are also just a short walk away.

Positioned on the ground floor in a secure complex the apartment has an open plan living area with a well-sized master bedroom. The unit has its own private courtyard.

Features:

- Unfurnished
- Secure gated complex
- Undercover parking Bay
- Perfect city base
- Low maintenance
- Gas cooktop and hot water system
- NBN connected.
- Private courtyard
- Convenient location
- Split system air conditioning
- Communal laundry