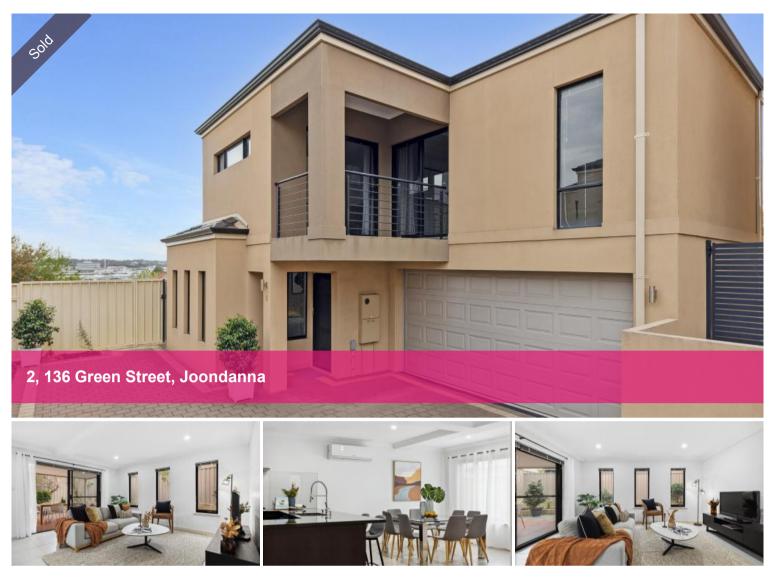

## Spacious Family Home with Large Proportions!

This spacious townhouse is set well back off the street, in a whisper quiet location. Situated in a secure complex of just five townhouses this well-appointed four-bedroom, two-bathroom home is perfectly positioned in bustling Joondanna bordering with Mount Hawthorn.

First time sold and boasting 4 bedrooms, 2 bathrooms, 3 WC, open plan kitchen/living/dining, theatre room/4th bedroom, multiple living areas, courtyard, balcony and a generous 207 sqm of internal floor space - double the size of your average townhouse. With a sprawling 374 sqm land size, there's ample room for your lifestyle needs.

Entertaining is made easy with the spacious open plan living/dining which opens out to the covered alfresco area with artificial grass and manicured gardens. The chef's kitchen features sleek black cabinetry and bench tops fitted with quality appliances, ample storage and breakfast bar. To cater to your family's needs, a separate theatre room is located downstairs which can also be used as a 4th bedroom.