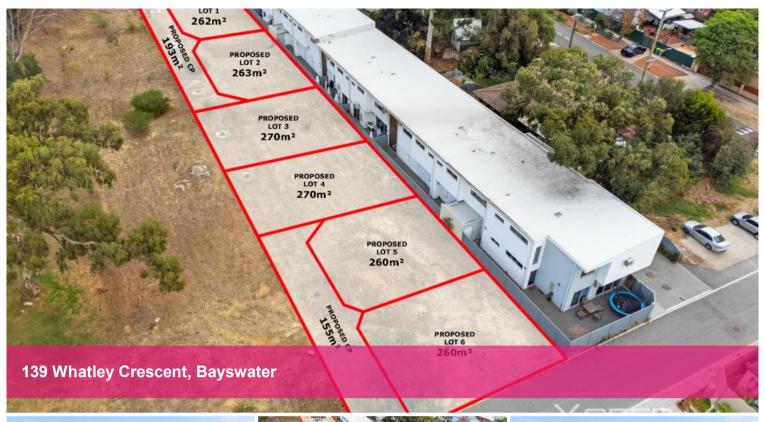

## Prime Development Opportunity in Bayswater

Welcome to 139 Whatley Crescent, a golden opportunity for developers and investors alike. Situated on a spacious 1,933sqm cleared site, this property is strategically located to maximise the benefits of the new Metronet expansion, offering unparalleled potential in one of Bayswater's most sought-after areas.

## Key Features:

- Strategic Location: Positioned for success, this property is conveniently situated to leverage the accessibility and growth potential brought by the new Metronet development, ensuring long-term value appreciation.
- Zoned R30: With an R30 zoning, the possibilities for development are vast. Whether you're considering a subdivision or a multi-dwelling project, this zoning provides the flexibility to realise your vision.
- Development-Ready: This site is primed and ready for development. Benefit from the convenience of a cleared block, with essential infrastructure such as sewer lines and water ready for connection, saving you valuable time and resources.
- Adjacent Development: With neighbouring development projects underway, this property is part of a burgeoning community poised for expansion, offering synergy and potential collaboration opportunities.

## Office Details

Xceed Real Estate - Sales Level 8, 3 Hasler Road Herdsman, WA, 6017 Australia 08 9207 2088

- Subdivision Potential: The sellers are prepared to facilitate the WAPC approval process for either a 6 or 7 lot subdivision, providing a streamlined path to unlocking the property's subdivision potential.
- Versatile Options: Explore various development possibilities, from building six townhouses to incorporating additional studios per lot (subject to council approval), offering versatility and maximising returns.
- Quality Assurance: Rest assured, the property has undergone meticulous preparation, with approximately 500 tonnes of Peet removed and clean filled and compacted, ensuring a solid foundation for your development endeavours.