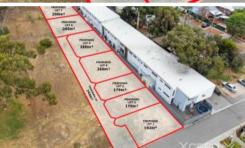

## Prime Development Opportunity in Bayswater

Welcome to 139 Whatley Crescent, a golden opportunity for developers and investors alike. Situated on a spacious 1,933sqm cleared site, this property is strategically located to maximise the benefits of the new Metronet expansion, offering unparalleled potential in one of Bayswater's most sought-after areas.

## Key Features:

- Strategic Location: Positioned for success, this property is conveniently situated to leverage the accessibility and growth potential brought by the new Metronet development, ensuring long-term value appreciation.
- Zoned R30: With an R30 zoning, the possibilities for development are vast. Whether you're considering a subdivision or a multi-dwelling project, this zoning provides the flexibility to realise your vision.
- Development-Ready: This site is primed and ready for development. Benefit from the convenience of a cleared block, with essential infrastructure such as sewer lines and water ready for connection, saving you valuable time and resources.
- Adjacent Development: With neighbouring development projects underway, this property is part of a burgeoning community poised for expansion, offering synergy and potential collaboration opportunities.

## Office Details

Xceed Real Estate - Sales Level 8, 3 Hasler Road Herdsman, WA, 6017 Australia 08 9207 2088

- Subdivision Potential: The sellers are prepared to facilitate the WAPC approval process for either a 6 or 7 lot subdivision, providing a streamlined path to unlocking the property's subdivision potential.
- Versatile Options: Explore various development possibilities, from building six townhouses to incorporating additional studios per lot (subject to council approval), offering versatility and maximising returns.
- Quality Assurance: Rest assured, the property has undergone meticulous preparation, with approximately 500 tonnes of Peet removed and clean filled and compacted, ensuring a solid foundation for your development endeavours.