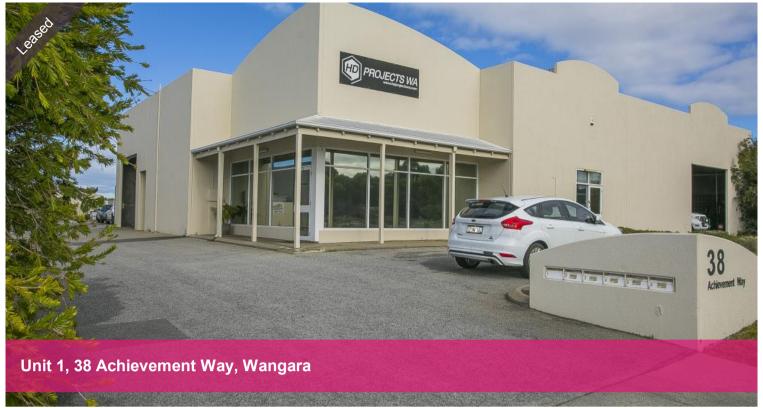

## FOR LEASE - 1/38 ACHIEVEMENT WAY WANGARA - \$55,000 P.A PLUS OUTGOINGS PLUS GST

- 554M2
- WAREHOUSE & OFFICES
- WC & KITCHENETTE
- A/C IN OFFICES
- LOADS OF PARKING
- DUAL ROLLER DOOR ACCESS

The above information provided has been furnished to us by the vendor/s. We have not verified whether or not that information is accurate and do not have any belief in one way or the other in its accuracy. We do not accept any responsibility to any person for its accuracy and do no more than pass it on. All interested parties should make and rely upon their own inquiries in order to determine whether or not this information is in fact accurate.

□ 554 m2

Price For lease \$55,000p.a. plus outgoings plus GST

Property Commercial

Type Property

Property 30232

Land Area 554 m2

Warehouse 554 m2

Area