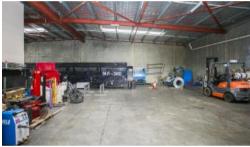

## FOR LEASE - 1/38 ACHIEVEMENT WAY WANGARA - \$55,000 P.A PLUS OUTGOINGS PLUS GST

- 554M2
- WAREHOUSE & OFFICES
- WC & KITCHENETTE
- A/C IN OFFICES
- LOADS OF PARKING
- DUAL ROLLER DOOR ACCESS

The above information provided has been furnished to us by the vendor/s. We have not verified whether or not that information is accurate and do not have any belief in one way or the other in its accuracy. We do not accept any responsibility to any person for its accuracy and do no more than pass it on. All interested parties should make and rely upon their own inquiries in order to determine whether or not this information is in fact accurate.