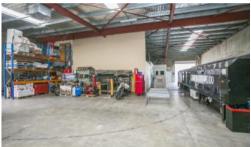

## FOR LEASE - 1/38 ACHIEVEMENT WAY WANGARA - \$55,000 P.A PLUS OUTGOINGS PLUS GST

- 554M2
- WAREHOUSE & OFFICES
- WC & KITCHENETTE
- A/C IN OFFICES
- LOADS OF PARKING
- DUAL ROLLER DOOR ACCESS

The above information provided has been furnished to us by the vendor/s. We have not verified whether or not that information is accurate and do not have any belief in one way or the other in its accuracy. We do not accept any responsibility to any person for its accuracy and do no more than pass it on. All interested parties should make and rely upon their own inquiries in order to determine whether or not this information is in fact accurate.