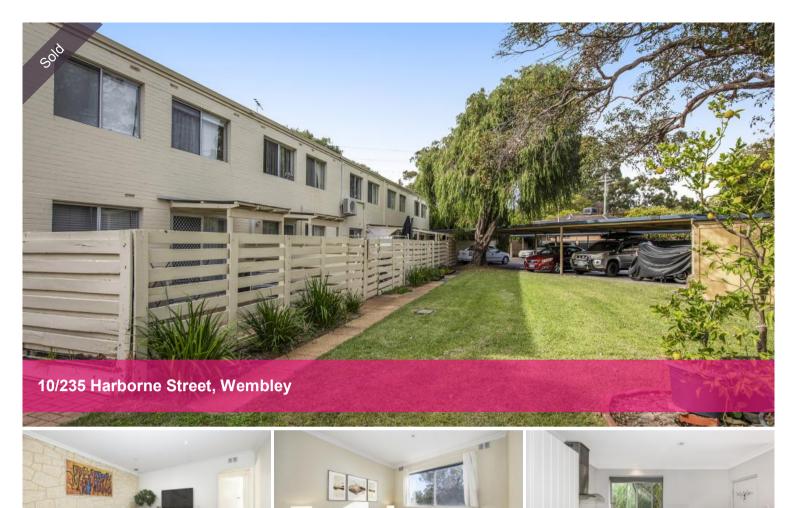

Brilliant Location Contact Ray on 0418 925 909 for a viewing on Saturday.

This upper level end, air conditioned apartment is bathed in natural light and has a lovely limestone render feature.

Displaying timber finish flooring throughout it offers open plan lounge/living/dining, kitchen/meals with stainless steel appliances and plenty of cupboard and bench space, two good size bedrooms serviced by a stylish bathroom/laundry.

Situated in a security gated complex of only 10, with tranquil treed grounds, under cover parking and storeroom.

The location is so convenient! everything within 15 minutes, scenic Lake Monger, the nature wonderland of the Herdsman Wildlife Reserve, Glendalough bus and train station, schools, shopping centre, medical facilities, easy Freeway access and in the Bob Hawke College catchment.