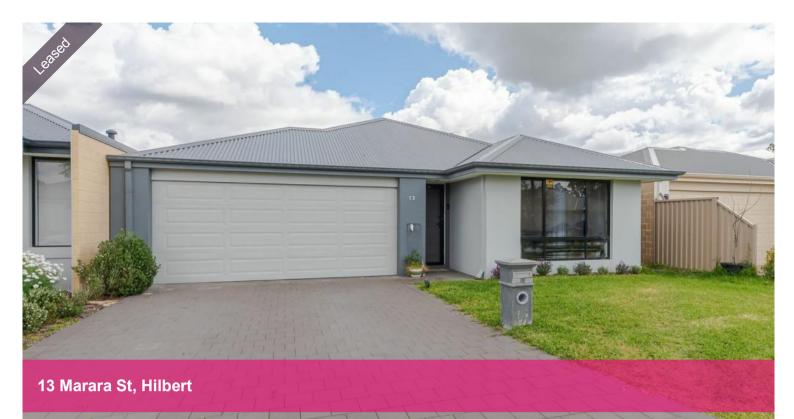

# Modern 4x2 with 6kw solar

Nestled in the foothills, minutes from popular scenic escapes and still only a 30-minute drive to the CBD, this modern home is ideal for those seeking family-friendly, natural surroundings and great local amenities. Surrounded by picturesque national parks and family-friendly walks, close to schools, shopping centres and major transport links including Tonkin Highway access.

#### Features:

- 4 bedrooms, master with WIRs & double vanity ensuite
- 2 bathrooms
- Ducted reverse cycle A/C throughout
- Theatre/formal living room
- Kitchen with 900mm gas cooktop & oven, dishwasher, island bench & butler's pantry
- Extra high ceilings in living areas
- Open plan kitchen/dining/living
- Covered alfresco
- 6kw solar panels
- Double remote garage

## 🛏 4 🔊 2 🖨 2 🗔 375 m2

| Price         | \$675 per week |
|---------------|----------------|
| Property Type | Rental         |
| Property ID   | 30281          |
| Land Area     | 375 m2         |
| Floor Area    | 180 m2         |