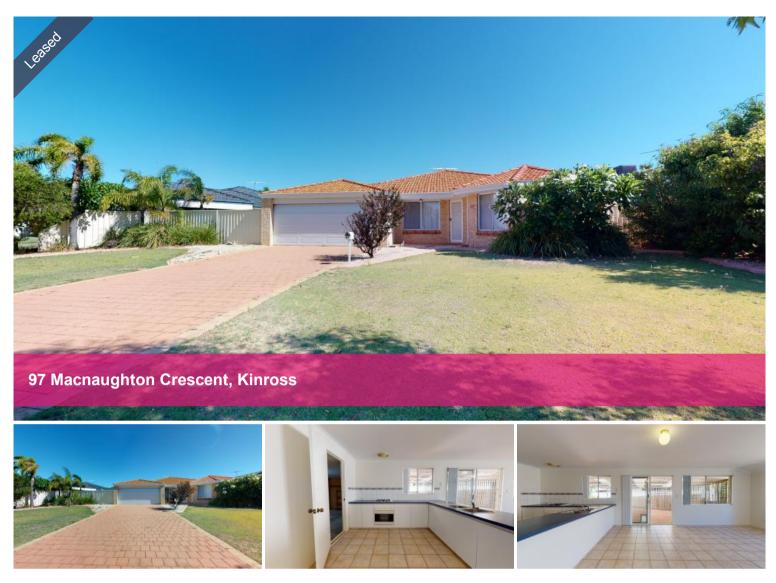

# Fantastic Family Home

Well presented family home in sought after Kinross, close to Kinross College and Primary School. 2 minutes to Kinross Central Shopping Centre & 6 minutes to Burns Beach Foreshore.

### Features:

- 4 bedrooms, king size master with WIR, minor beds have BIRs
- 2 bathrooms
- Kitchen with gas cooktop, coffee station & loads of bench space
- Open plan kitchen/dining/living with split system A/C
- Front study
- Large undercover patio
- Double remote garage with shoppers entrace