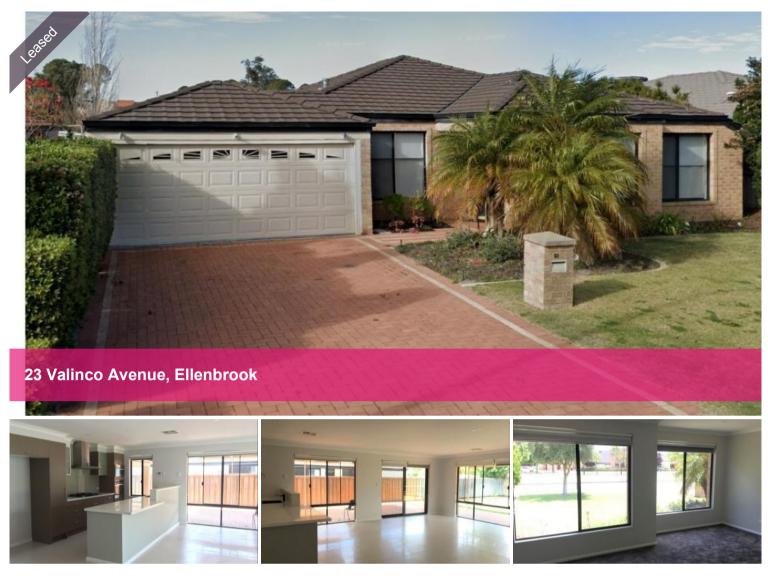

# FANTASTIC FAMILY HOME

Great location with Ellenbrook Christian College right across the road from this property.

# Features:

- 4 Bedrooms
- 2 bathrooms
- Kitchen with gas cooktop, dishwasher & dual ovens
- Formal dining
- Open plan living
- Ducted A/C throughout
- Undercover entertaining area with outdoor fan
- Spacious back garden with shed
- Double remote garage