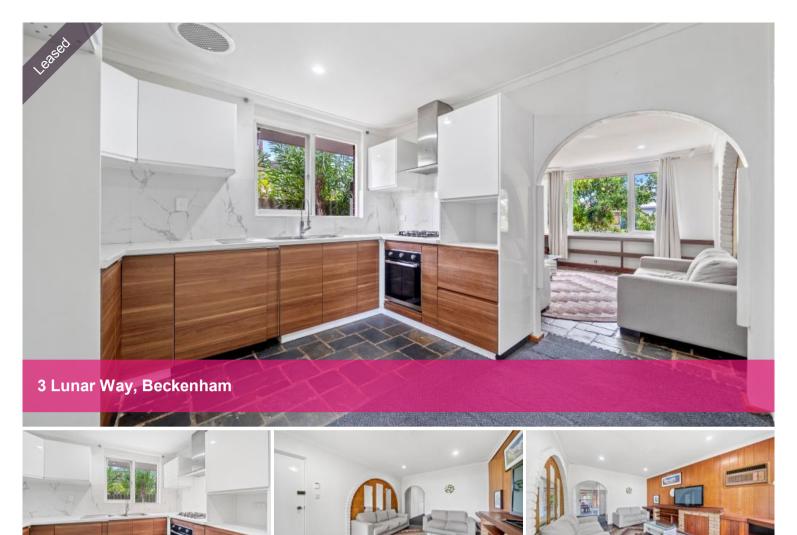

# Renovated family home with HUGE garage

Generous in proportion, this family home offers a huge garage, multiple entertaining zones, large backyard and beautifully renovated kitchen, bathroom and laundry! Within walking distance to the local IGA and easy access to Perth CBD, Perth Airport and Westfield Shopping Centre.

#### Features:

- 3 generously sized bedrooms
- Stylish kitchen with gas cooking & plenty of storage
- Renovated bathroom and laundry
- Enclosed patio makes a great games room
- Big backyard
- Huge garage/shed
- Solar panels