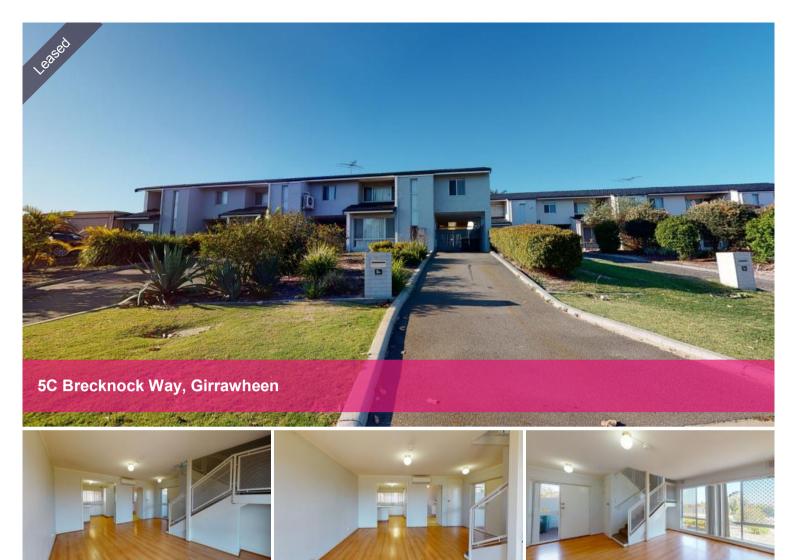

# THIS TICKS ALL THE BOXES!

This is not your typical townhouse, with a large kitchen inside & fantastic backyard for the kids to play.

### **Downstairs**

- Lounge with split system A/C
- Kitchen with gas cooktop, pantry & loads of bench space
- Separate toilet & laundry

### <u>Upstairs</u>

- 3 Bedrooms
- Single bathroom

### <u>Outside</u>

- · Single carport with drive through access to rear
- Large patio
- Backyard to entertain or space for the kids to play!

Pets: Pets considered

Available: 27th July

Lease term: Minimum 12 month lease