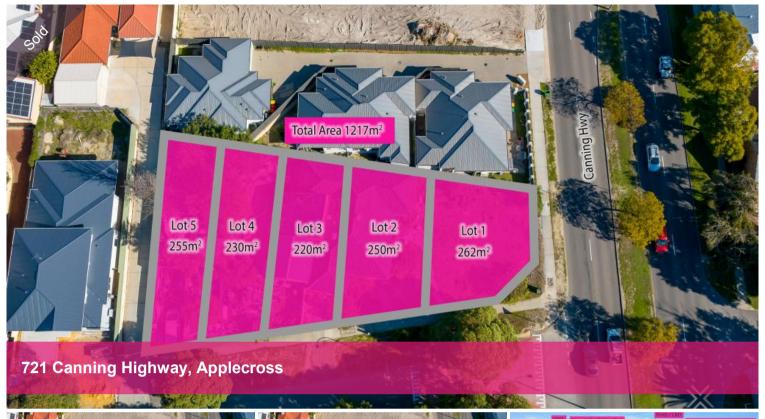

#### Key Features:

Location: Nestled at the corner of Canning Highway and Carroll Street, this property is positioned in a highly desirable area with unbeatable convenience.

Land Size: A massive 1217 SQM block, providing ample space and endless possibilities.

Zoning: Residential R40, allowing for significant development potential. Current Home: A solid 4x2 home, offering a comfortable living space or rental income while you plan your next move.

## Why Buy This Property?

Development Potential: With R40 zoning, you can demolish the current home and subdivide the block into up to 6 street-front lots (subject to WAPC approval). Alternatively, retain the existing home and create 2 additional blocks with conditional WAPC approval already granted.