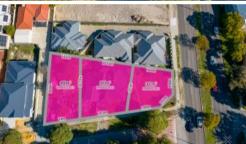

## Why Buy This Property?

Development Potential: With R40 zoning, you can demolish the current home and subdivide the block into up to 6 street-front lots (subject to WAPC approval). Alternatively, retain the existing home and create 2 additional blocks with conditional WAPC approval already granted.