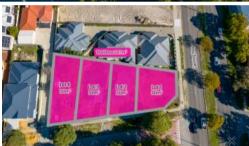

## Why Buy This Property?

Development Potential: With R40 zoning, you can demolish the current home and subdivide the block into up to 6 street-front lots (subject to WAPC approval). Alternatively, retain the existing home and create 2 additional blocks with conditional WAPC approval already granted.