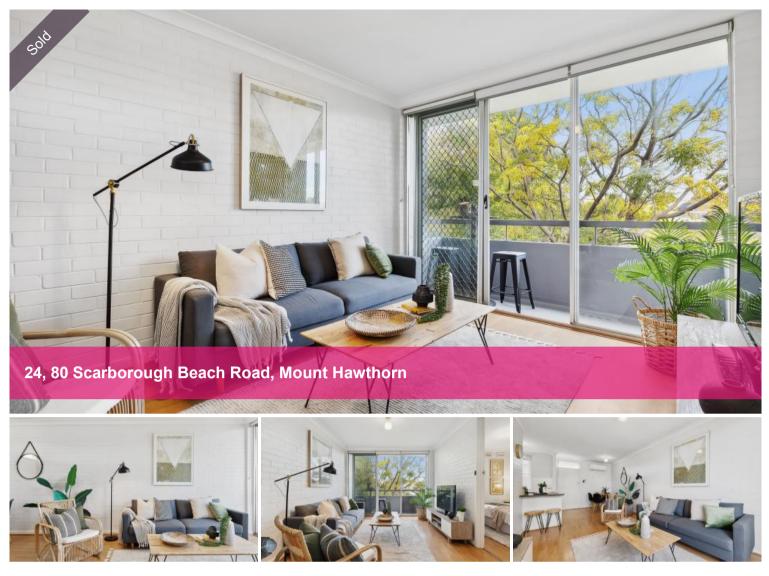

## Treetop Vistas in an Unbeatable Location

Look no further than this 1 bedroom, 1 bathroom apartment situated in a safe and secure complex in sought after Mount Hawthorn. This incredible low maintenance home offers an unbeatable combination of security, location, and value.

The apartment features a contemporary design within a secure complex. It includes a spacious bedroom with built-in mirrored wardrobes and a bright, open plan living/dining area with a split system air-conditioning unit. The kitchen is well-equipped with a gas cook-top and plenty of bench and cupboard space. Enjoy your own private balcony with treetop vistas, perfect for unwinding after a long day.

Additional features include nice hybrid flooring throughout, a well-appointed bathroom, reverse cycle air-conditioning and an allocated parking bay. The complex offers a shared laundry and is surrounded by well-maintained gardens, enhancing the overall appeal.

Features;

- 1 spacious bedroom with mirrored built-in-robe
- 1 well appointed bathroom
- Open plan living/dining area
- Kitchen with gas cooktop
- Private balcony with treetop vistas
- 1x split system air-conditioning unit
- Nice flooring throughout
- 1 parking bay
- Well maintained complex with gardens
- Shared laundry