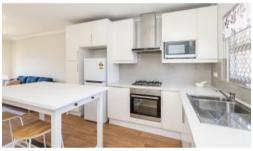

#### Features:

- Furnished (not equipped)
- Open plan kitchen, living, dining with bounds of natural light
- Modern kitchen with gas cooktop and plenty of storage
- · Balcony looking overlooking the park
- Generously sized bedroom with two wardrobes and a ceiling fan
- Ensuite bathroom / laundry
- Reverse cycle air conditioning
- · Heaps of off-street parking
- No carpet
- Small group of 16 units