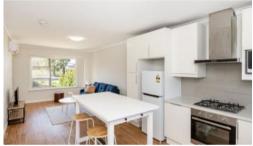

#### Features:

- Furnished (not equipped)
- Open plan kitchen, living, dining with bounds of natural light
- Modern kitchen with gas cooktop and plenty of storage
- · Balcony looking overlooking the park
- Generously sized bedroom with two wardrobes and a ceiling fan
- Ensuite bathroom / laundry
- Reverse cycle air conditioning
- · Heaps of off-street parking
- No carpet
- Small group of 16 units