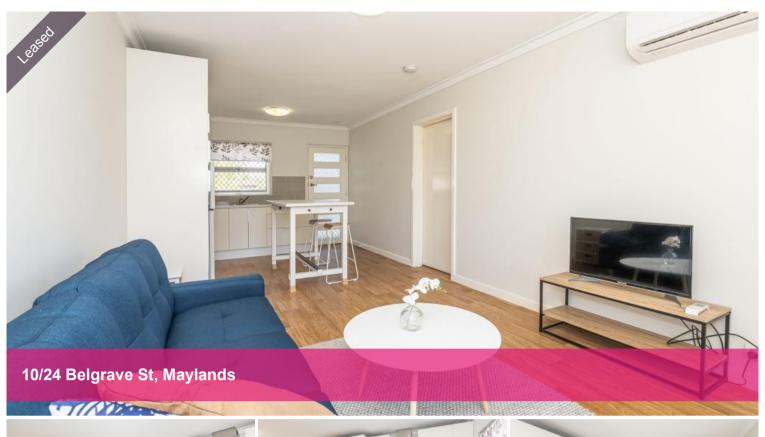

## PARKSIDE FURNISHED APARTMENT

This renovated, furnished apartment boasts a prime location directly across from a stunning park, and just a short stroll from both the train station and the vibrant Eight Avenue Café strip. Perfect for professionals seeking a convenient and walkable lifestyle.

#### Features:

- Furnished (not equipped)
- Open plan kitchen, living, dining with bounds of natural light
- Modern kitchen with gas cooktop and plenty of storage
- · Balcony looking overlooking the park
- Generously sized bedroom with two wardrobes and a ceiling fan
- Ensuite bathroom / laundry
- Reverse cycle air conditioning
- · Heaps of off-street parking
- No carpet
- Small group of 16 units