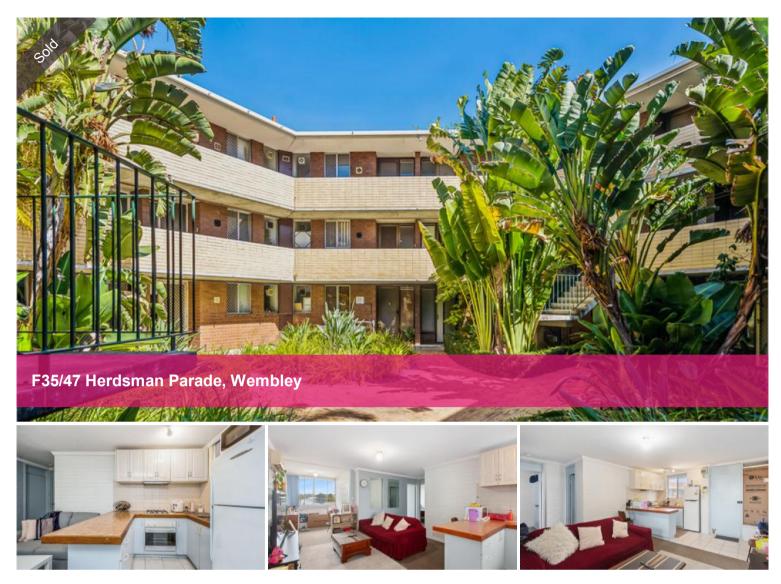

## Rare Find

Discover elevated living in this bright and inviting apartment nestled on the top floor of a highly sought-after security complex. Ideal for first-time buyers, downsizers, or savvy investors, this residence promises a lifestyle of comfort and convenience.

Step inside through the tiled entryway to find a spacious open-plan layout, featuring air-conditioned lounge and separate dining area, perfect for entertaining or relaxing with loved ones. The kitchen and meals area boasts abundant bench and cupboard space, catering to culinary enthusiasts and everyday convenience alike. Two generously sized bedrooms, each with robes, are complemented by a combined bathroom and laundry, enhancing practicality and ease of living.

Outside, the complex showcases a charming atrium-style garden and expansive grounds, providing ample space for leisure activities. Pet-friendly amenities and secure undercover parking further enhance the appeal of this community-oriented setting.

Beyond the doorstep lies a vibrant neighbourhood awaiting exploration. Nature enthusiasts will delight in the nearby Herdsman Wildlife Reserve, while families can enjoy parks brimming with activities for children. A local shopping centre, complete with an IGA supermarket, cafes, and restaurants, ensures daily needs are easily met, alongside proximity to medical facilities and schools. With a bus stop conveniently located at the front of the 🛏 2 🔊 1 🖨 1