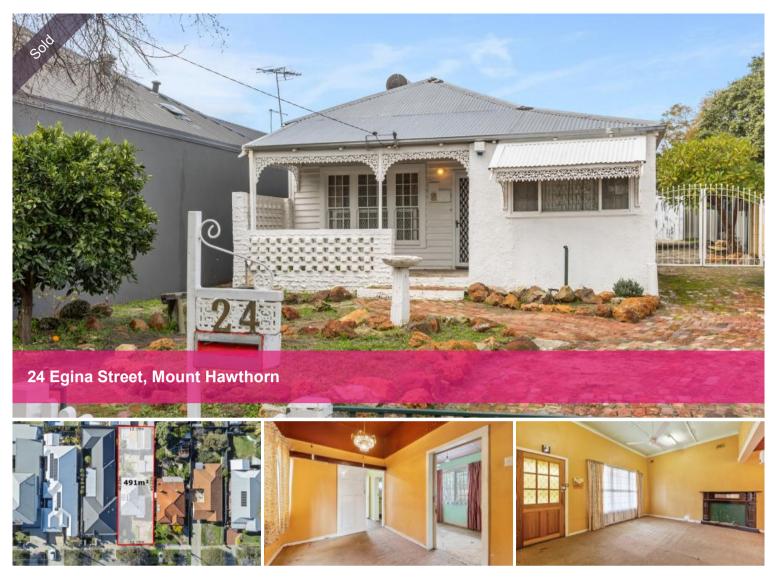

## Cottage Charm

Nestled on a generous 491 sqm block, this original 1904 cottage stands as a testament to classic charm and historic allure. Located on one of the most sought-after streets in Mount Hawthorn, this property offers a unique opportunity for those with a vision for transformation.

This cottage has retained its original condition, offering a blank canvas ready to be rejuvenated or entirely demolished and rebuilt. Whether you restore its historic beauty or envision building your dream adobe, this property provides the perfect foundation. With its charming white façade and picket fence this residence has been a distinguished home on Egina Street for many years.

Offering 2 bedrooms, 1-bathroom, original kitchen, high ceilings, large garden, shed, laundry and toilet. The spacious level block allows for endless possibilities to suit your family's needs in a sought-after location. Surrounded by the vibrant and desirable community of Mount Hawthorn, this location is unbeatable here. Conveniently situated close to Menzies Park, Britannia Road Reserve, The Mezz Shopping Centre, Mount Hawthorn Café & Restaurant precinct, public transport and more. Within the sought-after catchment zone for Mount Hawthorn Primary School and Bob Hawke college.

## **Office Details**

Xceed Real Estate - Sales Level 8, 3 Hasler Road Herdsman, WA, 6017 Australia 08 9207 2088

Features;

- 1904 original cottage
- 491 sqm
- White façade
- Original historic charm
- White picket fence
- Front porch
- 2 bedrooms
- 1 bathroom
- Original kitchen
- Living/dining area
- · Large paved backyard
- Shed
- Outdoor bathroom/laundry
- · Vast potential to renovate, detonate or build your dream abode