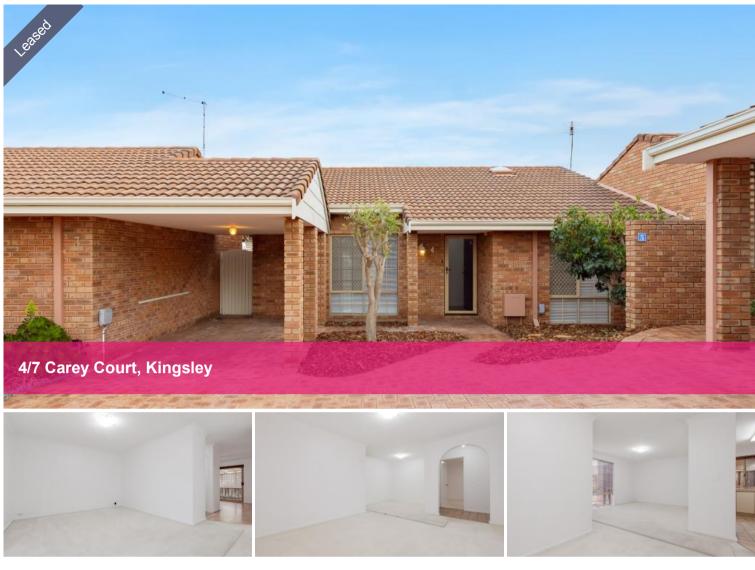

# THE ULTIMATE LOCATION!

Discover this beautifully appointed, private, and spacious 2-bedroom, 1bathroom home, perfectly situated in a well-maintained complex of just six units. Ideally located close to Greenwood Train Station, schools, and shops, this property offers both convenience and comfort.

The interior features a cozy front lounge and a separate dining area, along with an open-plan kitchen, family, and outdoor space designed for easy entertaining. The family room is equipped with a split system reverse cycle air conditioner, and ceiling fan ensuring year-round comfort. The generously sized kitchen boasts a four-burner gas hotplate, double sink, oven, and ample bench, cupboard, and drawer space.

The peaceful master bedroom includes a 3-door built-in robe and semiensuite access, while the bright bathroom features a large vanity, separate bath, and shower. The second bedroom is also well-sized and includes a double-door robe.

The laundry is spacious and, along with the family room, provides access to the outdoors.

Step out through the sliding door of the family room to a sheltered patio and private paved garden areas, all meticulously maintained.

Additional features include side gate access from the carport to the back garden, security screens and parking spot conveniently located in a carport near the front door.

🛏 2 🔊 1 🖨 1

| Price         | \$550 Per Week |
|---------------|----------------|
| Property Type | Rental         |
| Property ID   | 30530          |