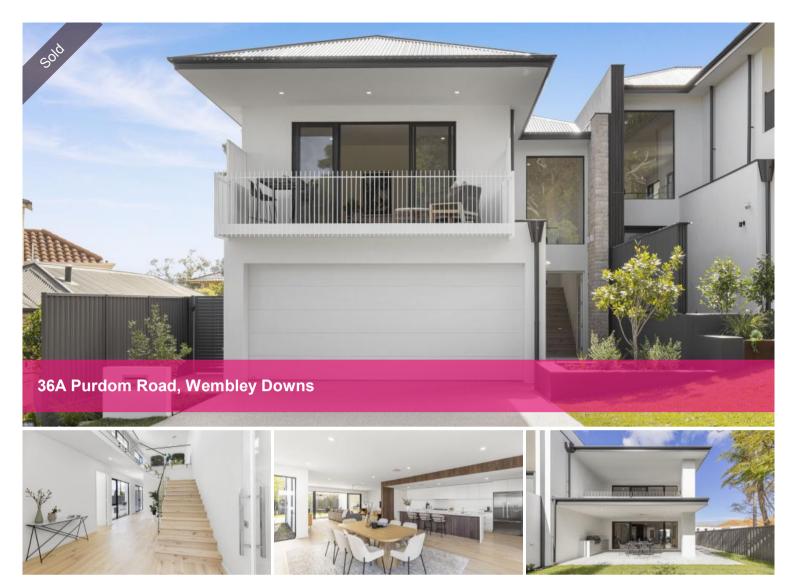

## **Brand New Luxurious Residence**

Under Offer First Week! Multiple Offers Received.

Discover the epitome of elegance and sophistication with this grand executive residence, perfectly situated in an elevated, quiet street. Nestled across from a charming tree lined open space, this light filled 4/5 bedroom home offers a resort like low maintenance & tranquil lifestyle conveniently situated close to all the amenities that sought after Wembley Downs has to offer.

Every inch of this residence exudes class and craftsmanship, from the quality finishes to the floor to ceiling windows, extra high ceilings & doors incorporating shadowline cornices and light oak timber flooring to fully tiled bathrooms - no detail has been overlooked. Experience the luxury of generous sized multiple living areas providing ample space for relaxation, entertainment and separation.

As you enter via the oversized timber & glass front door, you are greeted by a magnificent double height foyer incorporating huge windows, feature timber staircase with glass balustrade and an abundance of natural light. The heart of this special home is the voluminous open-plan chef's kitchen, dining and living room. Designed for the culinary enthusiast, the kitchen features Bosch appliances, massive stone bench-tops with waterfall ends, breakfast bar, walk-in pantry/scullery, feature panelling and abundant storage. Whether you're hosting an intimate dinner or entertaining large gatherings of family & friends this huge area is sure to impress.

#### Office Details

Xceed Real Estate - Sales Level 8, 3 Hasler Road Herdsman, WA, 6017 Australia 08 9207 2088

Step through the expansive glass doors, at the back of the living room, onto the north facing alfresco area, garden and grassed back yard, offering seamless indoor/outdoor living. Featuring a built in Beefeater gas BBQ, cupboards & sink, ceiling fan and poured aggregate paving. A delightful, sunny private area to be enjoyed all year round. Also located on the ground floor is a large laundry with an abundance of cupboard space, a guest powder room, walk-in store room/wine cellar with lift well provision and bedroom 4 or a ground floor home office.

The tastefully carpeted first floor is equally impressive boasting elevated coastline views and ocean glimpses north/west towards Scarborough through the window wall along the extra wide passage. The master bedroom is located in a separate wing in the northerly rear of the residence. This huge private zone is as impressive as some of the best 5 star hotel suites, incorporating a fully tiled ensuite with bath, separate shower, separate w/c & Velux skylight, a fabulous fully fitted dressing room and huge covered, rear balcony.

Down the passage there are 2 additional Queen-sized bedrooms, both with fitted built-in robes, fully tiled main bathroom with feature skylight & separate powder room, study/store/hobby room, open plan activity/home office and a separate theatre room or 5th bedroom incorporating sliding doors opening onto a fully covered tiled balcony enjoying elevated treetop views.