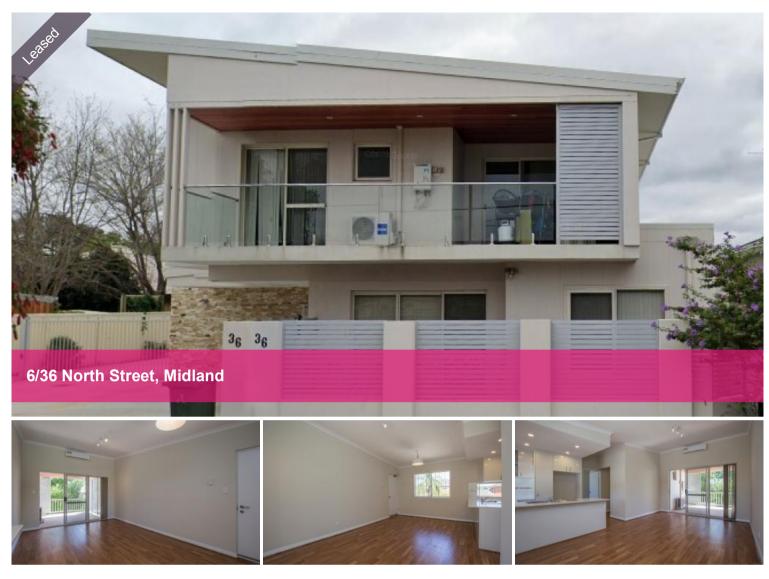

# Modern 2 bedroom apartment

This modern 2 bedroom, 2 bathroom apartment is closely located to all the essentials in Midland, including St John of God Hospital, Midland Gate Shopping Centre and Ace Cinemas as well as fantastic local Cafes, Parks, Schools and Restaurants.

## Features:

- Kitchen with ample cupboard space, stone benchtops & gas cooktop
- Master bedroom with WIR & ensuite
- 2nd bedroom with WIR
- Main bathroom with stone benchtops
- Living area with LED lights & A/C
- Balcony
- Storage room
- Single parking bay with visitor bays available
- Secure gated complex