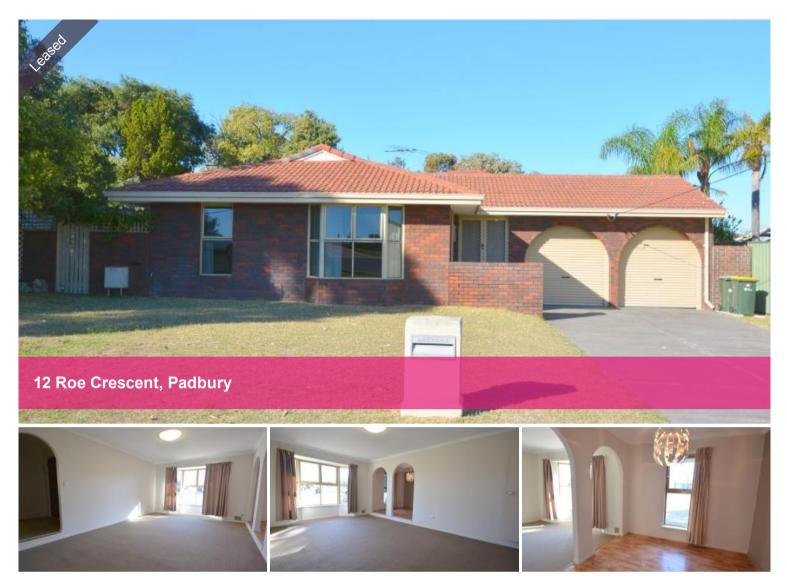

# Large Home, Perfect Position

Situated in a quiet cul-de-sac and easy walking distance to to Whitfords Shopping Center and everything this enormous amenity has to offer.

Features:

- Master bedroom benefits with ensuite bathroom. Three large bedrooms all with fitted wardrobes
- Huge lounge room with lovely bay window, connected to formal dining room
- Kitchen offers, gas stove, dishwasher, pantry and plenty of bench space, all overlooking a family room
- Large alfresco entertainment area
- Garden area for kids and pets to play
- Double garage with extra high ceiling
- Open to the rear with optional additional parking
- Storage shed