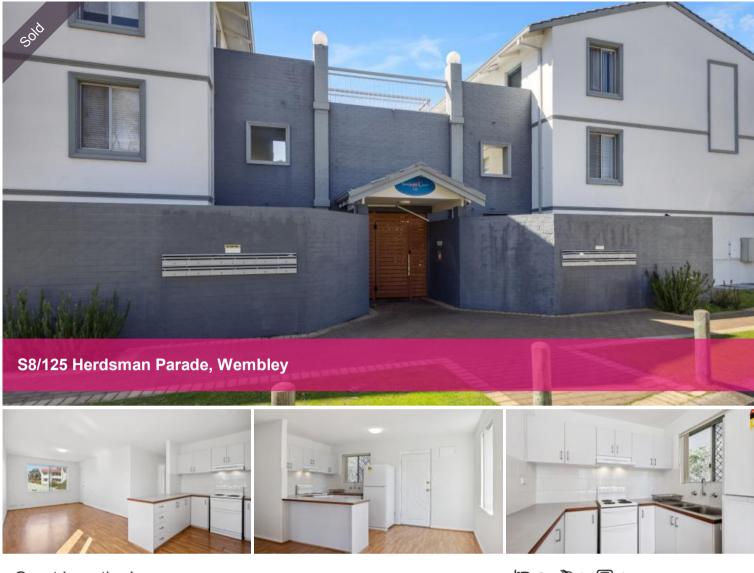

## **Great Location!**

1st floor apartment featuring 2 bedrooms, open plan lounge/living and parking for one car.

The complex has it all, lovely green atrium style gardens, gym, pool, alfresco area with gazebo and bbq facilities, half tennis court, under cover parking for one car and plenty of visitors parking.

The location is brilliant, at the rear is the nature wonderland of the Herdsman Wildlife Reserve, not too far away you have the popular Ingredient Tree Café, Herdsman Fresh with beautiful produce, fish supply, butcher and bakery. More cafes, restaurants, parks, schools, shopping centre, medical facilities and the bus goes along Herdsman Parade.