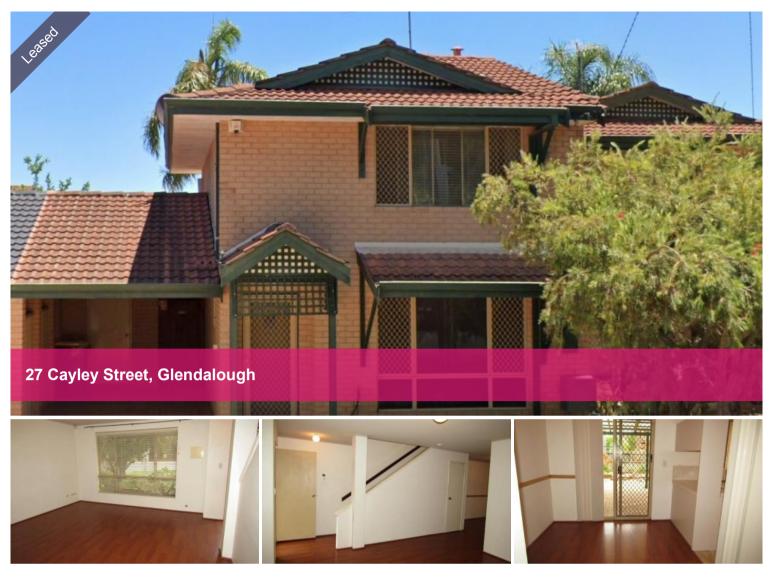

# Easy access to the City

If you work in the city and don't want to battle the traffic, this townhouse is the right one for you! Glendalough train station is only a hundred metres away.

# Features:

- 3 bedrooms, 2 with AC units
- 1 bathroom
- Open plan lounge/kitchen/meals
- Security alarm
- Storage room
- · Good sized courtyard
- Easy maintenance garden