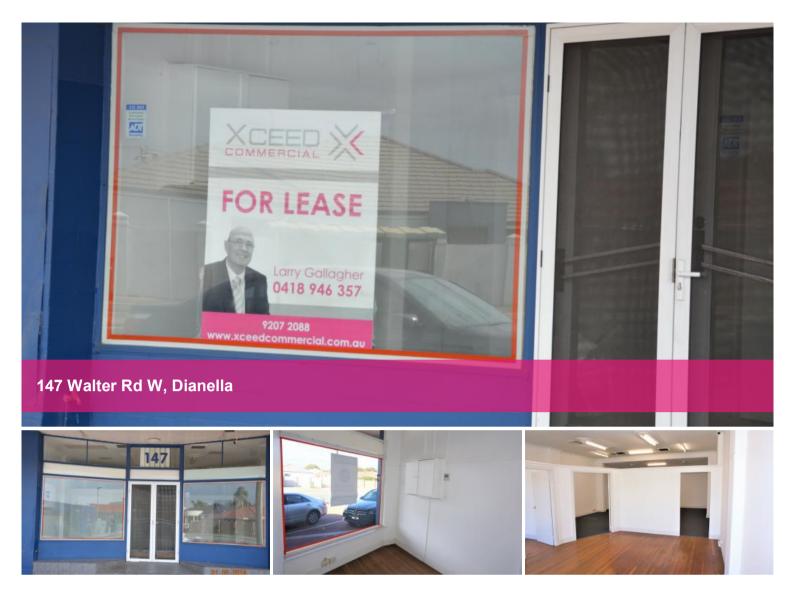

## A BLANK CANVAS

A unique opportunity has opened up to access a strategically located street frontage property that would suit medical, allied health, food and beverage, general retail, office plus a plethora of alternate uses. Situated in a row of similar facilities in a high profile location on a major arterial road to Morley central and the galleria, set on a 198 sqm block with rear access and a net lettable area of 143 sqm featuring a flexible floorplan. Rental sought is \$34,000 P.A. plus V/O's of \$7,932 P.A. Call Larry Gallagher now to arrange private viewing.

🗔 198 m2

| Price            | \$34,000 Plus GST<br>p/a |
|------------------|--------------------------|
| Property<br>Type | Commercial               |
| Property ID      | 30615                    |
| Land Area        | 198 m2                   |