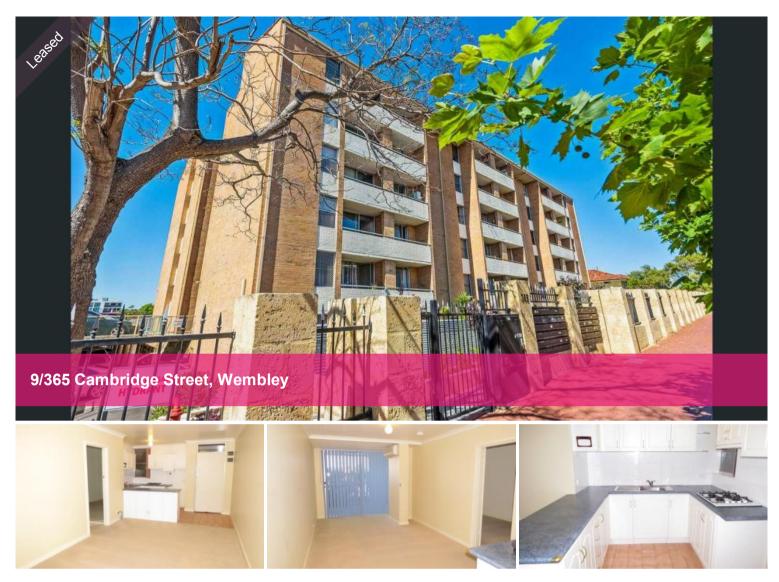

# GROUND FLOOR WITH COURTYARD

Delightful well maintained one bedroom ground floor unit with private enclosed courtyard perfect for entertaining. Conveniently located with public transport at front of complex with easy access to the city and the beach. Short walk to local shops, cafe's & restaurants.

## Features;

- Unfurnished
- Modern Kitchen with gas cooking
- Spacious living area leading out to the courtyard
- Large bedroom has a built in robe with sliding mirrored doors
- Reverse Cycle Air conditioner in living area
- Communal laundry in complex
- 1 x allocated undercover parking with secure gate access.