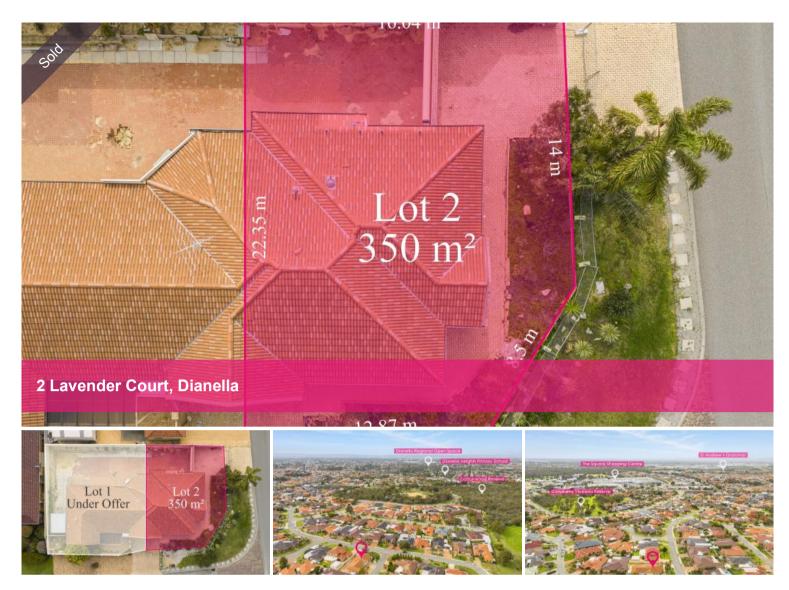

## Prime Dianella Location – Build Your Dream Home!

Seize this incredible opportunity to build your dream home on a generously sized 350sqm (approx.) block in one of Dianella's most sought-after locations. This prime piece of land offers endless possibilities to design and create the perfect home to suit your lifestyle.