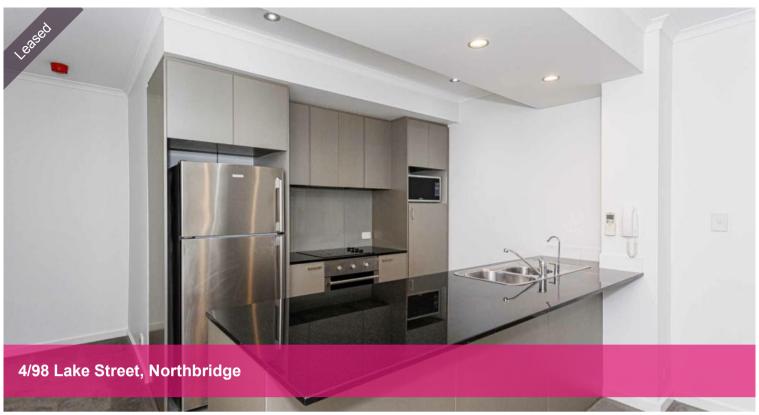

# Features:

- 2 bedrooms with mirrored BIRs
- 2 bathrooms
- Kitchen with granite bench tops, dishwasher, fridge & microwave
- Washing machine & dryer
- · Living room with split system A/C
- Large balcony
- 1 Secure parking bay
- Storage room