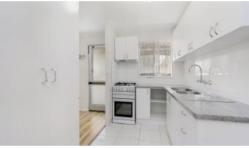

### Features:

- 2 Bedrooms
- Master bedroom with walk in robe & A/C
- Minor bedroom with built in robe
- Single bathroom
- Main living area downstairs
- · Kitchen with gas cooking and overhead storage
- Single car bay
- · Additional visitor parking