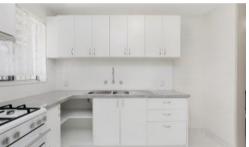

### Features:

- 2 Bedrooms
- Master bedroom with walk in robe & A/C
- Minor bedroom with built in robe
- Single bathroom
- Main living area downstairs
- · Kitchen with gas cooking and overhead storage
- Single car bay
- · Additional visitor parking