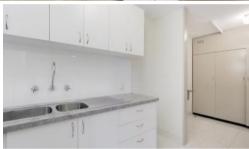

### Features:

- 2 Bedrooms
- Master bedroom with walk in robe & A/C
- Minor bedroom with built in robe
- Single bathroom
- Main living area downstairs
- · Kitchen with gas cooking and overhead storage
- Single car bay
- · Additional visitor parking