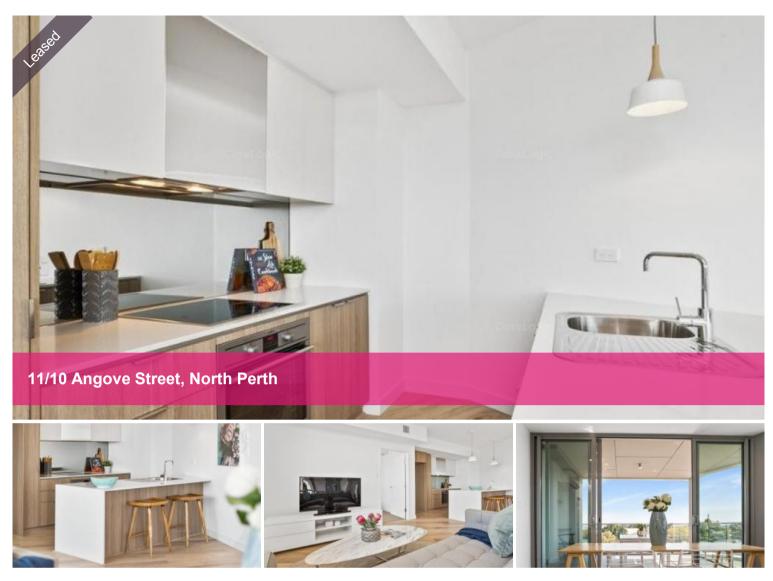

# Stunning 1 Bedroom Unfurnished Apartment

Imagine waking up on a Saturday morning and strolling along your very own cafe strip. It's hard to go past Angove Street Collective, an urban lifestyle concept combining everything from coffee tables to cards, cushions and coffee. Across the road you'll discover The Old Laundry, a breakfast favourite and when you fancy a night out, then head over to your next-door neighbor: the Rosemount Hotel.

Features include:

- Unfurnished
- 1 Bedroom
- 1 Bathroom
- Beautiful, stylish open plan kitchen, dining & lounge area
- Modern kitchen with appliances including Dishwasher & Dryer
- Private balcony off the lounge
- Great sized bedroom with semi ensuite
- One car bay car stacker